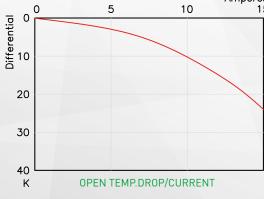

3A(5A)<br>Resistive(Inductive) 10,000 cycles | 150℃     | 1916600-4510-0004  |
|                | GB/T14536.1-2008<br>GB/T14536.10-2008 | Thermal Cut-Out         | Resistive AC 250V/13A 10,000 cycles                   | —— 150°C | CQC08002022429     |
|                |                                       |                         | Inductive AC 250V/5A 10,000 cycles                    |          |                    |
| C              | K60730-1<br>K60730-2-9                | Thermal Protector       | AC 250V/13A 10,000 cycles                             | 150℃     | ZH02003-10002      |
| Ć <b>M</b> Ĵ   |                                       | Thermal Cut-Out         | Resistive AC 125V/15A 10,000 cycles                   | 150°C    | JET-14P0127(J-198) |

## **O** Characteristics





## **O** Applications



#### SEKI CONTROLS CO.,LTO.

**WARNING** You may happen to encounter counterfeits of SEKI products in the market, all of which cause a serious damage by their serious defectives in quality. Therefore it is strongly recommended that you purchase authentic SEKI products from our AUTHORIZED distributors.