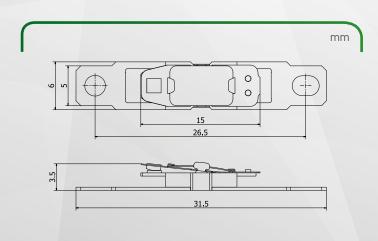

# Thermal Protector ST-12 Series

### **O** Features

- Snap Action
- Automatic Reset
- Superior Heat Response
- Non-Phenolic Insulation
- Normally Closed