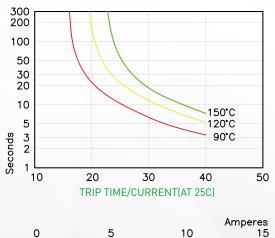

/13A(5A)<br>Resistive(Inductive) 10,000 cycles | 150℃     | 1916600-4510-0004  |
|                | GB/T14536.1-2008<br>GB/T14536.10-2008 | Thermal Cut-Out         | Resistive AC 250V/13A 10,000 cycles                   | —— 150°C | CQC08002022429     |
|                |                                       |                         | Inductive AC 250V/5A 10,000 cycles                    |          |                    |
| C              | K60730-1<br>K60730-2-9                | Thermal Protector       | AC 250V/13A 10,000 cycles                             | 150℃     | ZH02003-10002      |
| Ć <b>M</b> Ĵ   |                                       | Thermal Cut-Out         | Resistive AC 125V/15A 10,000 cycles                   | 150°C    | JET-14P0127(J-198) |

## **O** Characteristics





## **O** Applications



#### SEKI CONTROLS CO.,LTO.

**WARNING** You may happen to encounter counterfeits of SEKI products in the market, all of which cause a serious damage by their serious defectives in quality. Therefore it is strongly recommended that you purchase authentic SEKI products from our AUTHORIZED distributors.