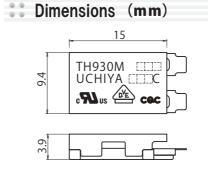

## Specifications Operating Temp. 100~300°C Resetting Temp. Below -35°C 1cycle Contact Ratings 16A, 125V/ 250V AC 16A, 30V DC 1cycle resistive

| <b>Applications</b>                    |
|----------------------------------------|
| <ul><li>Hair straighteners</li></ul>   |
| Irons                                  |
| <ul><li>Coffee makers</li></ul>        |
| <ul><li>Hot plates</li></ul>           |
| <ul><li>Electric footwarmers</li></ul> |
| Fan heaters                            |
|                                        |