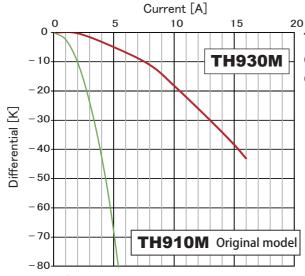

## Operating Temp. Drop due to Current

Three times the current rating due to the use of a particular material, compared to TH910M

EU RoHS Compliant